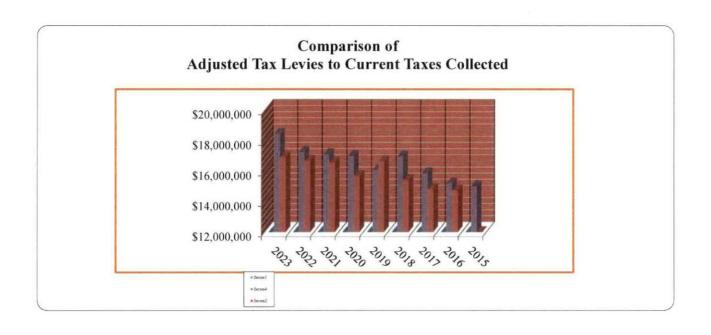

## Taxable Valuation, Tax Rate, Percent Collection, and Current Property Tax Revenue Two Year Comparison

|                 | 2025<br>Budget       | C    | 98%<br>Collection |                                    |     | 2024<br>Budget       |     | 98%<br>Collection |     |                                    |
|-----------------|----------------------|------|-------------------|------------------------------------|-----|----------------------|-----|-------------------|-----|------------------------------------|
|                 | Taxable<br>Valuation |      | Tax<br>Rate       | Current<br>Property Tax<br>Revenue |     | Taxable<br>Valuation |     | Tax<br>Rate       | _   | Current<br>Property Tax<br>Revenue |
| General         | \$ 6,225,779,640     | \$   | 0.23497           | \$ 14,336,140                      | \$  | 5,220,709,250        | \$  | 0.23955           | \$  | 12,256,085                         |
| Special R & B   | 6,214,899,061        | (a)  | 0.03930           | 2,393,606                          |     | 5,210,287,457        | (a) | 0.04029           |     | 2,057,240                          |
| Road and Bridge | 6,225,779,640        |      | 0.04152           | 2,533,245                          |     | 5,220,709,250        |     | 0.04652           |     | 2,380,100                          |
| FM & LR         | 6,202,488,041        |      | 0.03660           | 2,224,708                          |     | 5,174,207,795        |     | 0.03782           |     | 1,917,748                          |
| Totals          |                      | \$ _ | 0.35239           | \$ 21,487,699                      |     |                      | \$  | 0.36418           | \$_ | 18,611,173                         |
|                 |                      |      |                   |                                    |     |                      |     |                   |     |                                    |
|                 | \$0.01 Tax Rate =    | \$   | 609,770           |                                    | \$0 | 01 Tax Rate =        | \$  | 511,043           |     |                                    |