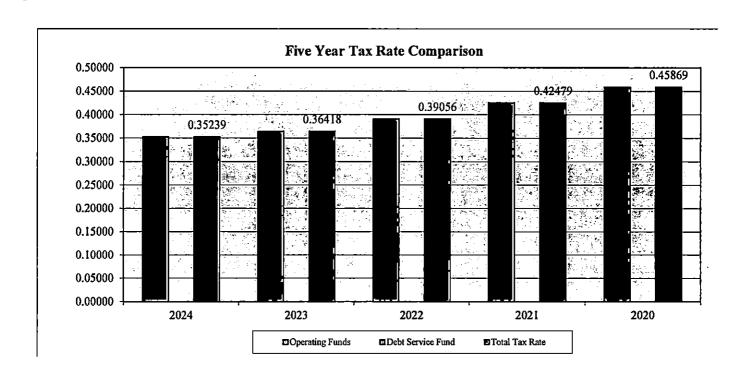

### **Property Tax Rate Comparison**

|                              | <u> 2025</u>  | <u>2024</u>   |
|------------------------------|---------------|---------------|
| Property Tax Rate:           | \$0.35239/100 | \$0.36418/100 |
| No New Revenue Tax Rate:     | \$0.35239/100 | \$0.36418/100 |
| No New Revenue M/O Tax Rate: | \$0.35376/100 | \$0.36667/100 |
| Voter-Approval Tax Rate:     | \$0.43644/100 | \$0.45694/100 |
| Debt Rate:                   | \$0.00000/100 | \$0.00000/100 |

Current 2023 Tax Rate - \$ .36418 2024 No New Tax Rate - \$ .35239 Decrease in Tax Rate (-) \$ .01179

In preparing the 2025 budget, your Commissioners Court remained cautious yet optimistic, anticipating improvements in the national economy despite current challenges like inflation, high interest rates, and supply chain issues. The Central Appraisal District certified Wharton County's 2024 Net Taxable Value at \$6,229,279,706, which is \$1,018,992,249 higher than last year's value of \$5,210,287,457. This near-record increase in New Value can be directly attributed to recent construction of 5-6 large solar farms across our county.

|       | <b>Expenditures</b> | Tax Rate    | <u>O</u> | wed Debt |
|-------|---------------------|-------------|----------|----------|
| 2012  | \$20,092,730        | \$ .53022   | \$2      | ,915,000 |
| 2013  | \$19,599,649        | \$ .50215   | \$       | 745,000  |
| 2014  | \$20,144,918        | , \$ .48806 | \$       | 0        |
| 2015  | \$20,690,729        | \$ .45999   | \$       | 0        |
| 2016  | \$21,734,692        | \$ .49000   | \$       | 0        |
| 2017  | \$22,052,841        | \$ .49000   | \$       | 0        |
| 2018  | \$24,721,360        | \$ .47500   | \$       | 0        |
| 2019  | \$24,778,224        | \$ .47396   | \$       | 0        |
| 2020  | \$25,781,846        | \$ .46240   | \$       | 0        |
| 2021  | \$25,547,407        | \$ .45869   | \$       | 0        |
| 2022  | \$26,140,534        | \$ .42479   | \$       | 0        |
| 2023  | \$28,081,620        | \$ .39056   | \$       | 0        |
| 2024  | \$30,162,673        | \$.36418    | \$       | 0        |
| *2025 | \$33,779,982        | \$.35239    | \$       | 0        |
|       |                     |             |          |          |

ATTEST:

Barbara Svatek, County Clerk

6

Tax Rate
Per One Hundred (\$100) Dollars of Assessed Valuation
Five Year Comparison

|                                                   |    | 2024<br>Tax Rate<br>2025<br>Budget | 2023<br>Tax Rate<br>2024<br>Budget |     | 2022<br>Tax Rate<br>2023<br>Budget | _   | 2021<br>Tax Rate<br>2022<br>Budget | _           | 2020<br>Tax Rate<br>2021<br>Budget |
|---------------------------------------------------|----|------------------------------------|------------------------------------|-----|------------------------------------|-----|------------------------------------|-------------|------------------------------------|
| General Fund                                      | \$ | 0.23497 \$                         | 0.23955                            | \$  | 0.25803                            | \$  | 0.27890                            | \$          | 0.30415                            |
| Special Road and Bridge Fund (\$.15 maximum levy) |    | 0.03930                            | 0.04029                            |     | 0.04235                            |     | 0.04579                            |             | 0.04954                            |
| Road and Bridge Fund                              |    | 0.04152                            | 0.04652                            |     | 0.04972                            |     | 0.05612                            |             | 0.05757                            |
| Farm-to-Market & Lateral Road Fund                | ı  | 0.03660                            | 0.03782                            | -   | 0.04046                            | _   | 0.04398                            | _           | 0.04743                            |
| (\$.30 maximum levy) Total Operating Funds        |    | 0.35239                            | 0.36418                            |     | 0.39056                            |     | 0.42479                            |             | 0.45869                            |
| Debt Service Fund                                 |    | 0.00000                            | 0.00000                            | -   | 0.00000                            | _   | 0.00000                            | _           | 0.00000                            |
| Total Tax Rate per \$100 of Assessed Valulation   | \$ | 0.35239 \$                         | 0.36418                            | \$_ | 0.39056                            | \$_ | 0.42479                            | <b>\$</b> _ | 0.45869                            |