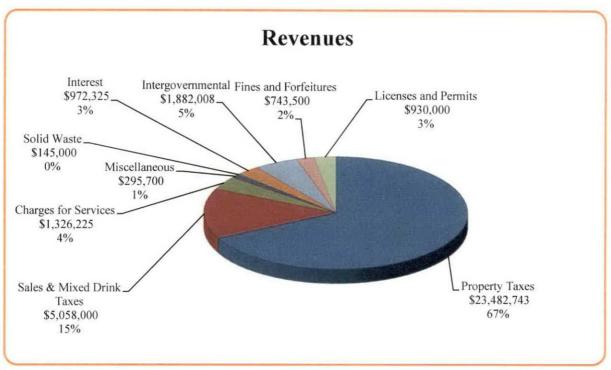

# Revenues and Appropriations Chart 2025 Budget

#### BUDGET SUMMARY January 1, 2025 - December 31, 2025

|                                                                                                                                             |             |                | MA.                                         | 1           |     | 77.34                                        |                                          |     |                        |    |                                  |                                                  |
|---------------------------------------------------------------------------------------------------------------------------------------------|-------------|----------------|---------------------------------------------|-------------|-----|----------------------------------------------|------------------------------------------|-----|------------------------|----|----------------------------------|--------------------------------------------------|
| Taxable Valuation -WH CO.                                                                                                                   |             | GENERAL        |                                             | SPECIA      | LR  | EVENU                                        | E                                        |     | DEBT                   | -  |                                  |                                                  |
| \$6,225,779,640 <sup>a)</sup> Taxable Valuation -WH CO. SRB \$6,214,899,061  Taxable Valuation - WH CO. FM&LR \$6,202,488,041 <sup>b)</sup> |             | 010<br>General | 020<br>Special Road<br>and<br>Road & Bridge |             |     | 030<br>Farm-to-Market<br>and<br>Lateral Road |                                          |     | 063<br>Debt<br>Service |    | 033<br>Child Abuse<br>Prevention | 034<br>County and<br>District Cour<br>Technology |
| Collection Rate: 98% Tax Rates:                                                                                                             | Total       |                | SRB                                         | \$ 0.03930  |     |                                              |                                          |     |                        | +  |                                  |                                                  |
|                                                                                                                                             | \$0.35239   | \$ 0.23497     |                                             | \$ 0.04152  |     | \$ (                                         | 0.03660                                  |     | s -                    |    |                                  |                                                  |
|                                                                                                                                             |             |                |                                             | \$ 0.08082  |     |                                              |                                          |     |                        |    |                                  |                                                  |
| ESTIMATED FUND BALANCES                                                                                                                     | S, Jan. 1 S | 8,143,395      | \$                                          | 1,759,110   | S   | 5                                            | 78,270                                   | S   | 0                      | \$ | 1,937 S                          | 12,178                                           |
| REVENUES:                                                                                                                                   |             |                |                                             |             |     |                                              |                                          |     |                        |    |                                  |                                                  |
| Current Property Taxes                                                                                                                      |             | 14,336,140     |                                             | 4,926,851   |     | 2,2                                          | 224,708                                  |     | 0                      |    | 0                                | 0                                                |
| Delinquent Property Taxes                                                                                                                   |             | 286,723        |                                             | 98,537      |     |                                              | 44,494                                   |     | 0                      |    | 0                                | 0                                                |
| PILOT Tax                                                                                                                                   |             | 800,149        |                                             | 275,218     |     | 1                                            | 24,633                                   |     | 0                      |    | 0                                | 0                                                |
| County Sales Taxes                                                                                                                          |             | 5,000,000      |                                             | 0           |     |                                              | 0                                        |     | 0                      |    | 0                                | 0                                                |
| Mixed Drink Taxes                                                                                                                           |             | 58,000         |                                             | 0           |     |                                              | 0                                        |     | 0                      |    | 0                                | 0                                                |
| Penalty/Interest on Prop. Taxes                                                                                                             |             | 243,715        |                                             | 83,756      |     |                                              | 37,820                                   |     | 0                      |    | 0                                | 0                                                |
| Licenses and Permits                                                                                                                        |             | 125,000        |                                             | 805,000     |     |                                              | 0                                        |     | 0                      |    | 0                                | 0                                                |
| Intergovernmental                                                                                                                           |             | 1,132,964      |                                             | 0           |     |                                              | 0                                        |     | 0                      |    | 0                                | 0                                                |
| Charges for Services                                                                                                                        |             | 907,075        |                                             | 130,000     |     |                                              | 0                                        |     | 0                      |    | 0                                | 1,050                                            |
| Fines and Forfeitures                                                                                                                       |             | 583,500        |                                             | 160,000     |     |                                              | 0                                        |     | 0                      |    | 0                                | 0                                                |
| Interest                                                                                                                                    |             | 700,000        |                                             | 200,000     |     |                                              | 55,000                                   |     | 0                      |    | 15                               | 150                                              |
| Solid Waste                                                                                                                                 |             | 0              |                                             | 145,000     |     |                                              | 0                                        |     | 0                      |    | 0                                | 0                                                |
| Miscellaneous                                                                                                                               |             | 201,500        |                                             | 94,200      |     |                                              | 0                                        |     | 0                      |    | 0                                | 0                                                |
| TOTAL REVENUES                                                                                                                              |             | 24,374,765     |                                             | 6,918,562   |     | 2,4                                          | 86,655                                   | _   | 0                      | _  | 15                               | 1,200                                            |
| APPROPRIATIONS:                                                                                                                             |             | + 4 4 4        |                                             |             |     | True.                                        |                                          |     |                        |    |                                  |                                                  |
| Salaries and Wages                                                                                                                          |             | 11,912,109     |                                             | 2,598,307   |     | 9                                            | 30,724                                   |     | 0                      |    | 0                                | 0                                                |
| Employee Benefits                                                                                                                           |             | 5,615,308      |                                             | 1,287,570   |     |                                              | 57,578                                   |     | 0                      |    | 0                                | 0                                                |
| Supplies                                                                                                                                    |             | 1,106,232      |                                             | 2,455,950   |     |                                              | 25,193                                   |     | 0                      |    | 0                                | 2,700                                            |
| Services and Charges                                                                                                                        |             | 5,495,260      |                                             | 1,299,779   |     |                                              | 65,254                                   |     | 0                      |    | 0                                | 0                                                |
| Capital Outlay                                                                                                                              |             | 384,900        |                                             | 1,200,000   |     |                                              | 00,000                                   |     | 0                      |    | 0                                | 0                                                |
| TOTAL APPROPRIATIONS                                                                                                                        |             | 24,513,809     | _                                           | 8,841,606   |     |                                              | 78,749                                   | _   | 0                      | -  | 0                                | 2,700                                            |
| Excess (deficiency) of Revenues                                                                                                             |             |                |                                             |             |     |                                              |                                          |     |                        |    |                                  |                                                  |
| over (under) Appropriations                                                                                                                 |             | (139,044)      |                                             | (1,923,044) |     | (2                                           | 92,094)                                  |     | 0                      |    | 15                               | (1,500)                                          |
| OTHER FINANCING SOURCES                                                                                                                     | S (USES):   |                | 141                                         | (1,22,117)  |     |                                              | J. J |     | a in                   | ħ  |                                  | (1,500)                                          |
| Transfers in                                                                                                                                | o (codo).   | 0              |                                             | 1,952,000   | (c) |                                              | 0                                        | (c) | 0                      |    | 0                                | 0                                                |
| Transfers out                                                                                                                               |             | (1,952,000)    | (c)                                         | 1,552,000   |     |                                              | 0                                        |     | 0                      |    | 0                                | 0                                                |
| Sale of Capital Assets <sup>(d)</sup>                                                                                                       |             | (1,552,000)    |                                             | 0           |     |                                              | 0                                        |     | 0                      |    | 0                                | 0                                                |
| TOTAL OTHER FINANCING                                                                                                                       |             |                |                                             |             |     |                                              |                                          |     | E TE HALL              |    |                                  |                                                  |
| SOURCES (USES)                                                                                                                              | ,           | (1,952,000)    | THE REAL PROPERTY.                          | 1,952,000   |     |                                              | 0                                        | -   | 0                      | -  | 0                                | 0                                                |
| SOUNCES (USES)                                                                                                                              |             | (1,752,000)    | _                                           | 1,752,000   | -   |                                              | U                                        | -   | 0                      | -  |                                  | 0                                                |
| Net change in fund balances                                                                                                                 |             | (2,091,044)    |                                             | 28,956      |     | (2                                           | 92,094)                                  |     | 0                      |    | 15                               | (1,500)                                          |
| ESTIMATED FUND BALANCES                                                                                                                     |             |                | s                                           | 1,788,066   |     |                                              | 86,176                                   |     |                        | S  |                                  |                                                  |