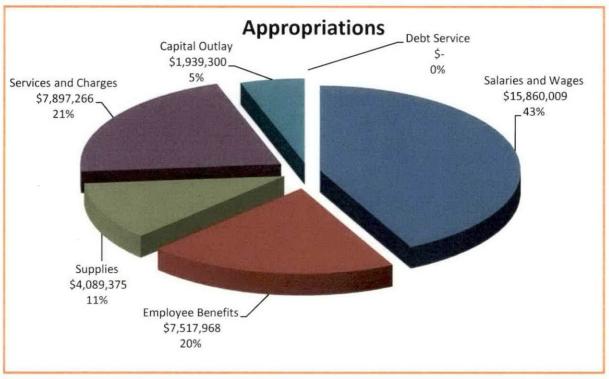

# Revenues and Appropriations Chart 2025 Budget

#### BUDGET SUMMARY January 1, 2025 - December 31, 2025

|                                                                                                                                             |             |                | MA.                                         | 1           |     | 77.34                                        |                                          |     |                        |    |                                  |                                                  |
|---------------------------------------------------------------------------------------------------------------------------------------------|-------------|----------------|---------------------------------------------|-------------|-----|----------------------------------------------|------------------------------------------|-----|------------------------|----|----------------------------------|--------------------------------------------------|
| Taxable Valuation -WH CO.                                                                                                                   |             | GENERAL        |                                             | SPECIA      | LR  | EVENU                                        | E                                        |     | DEBT                   | -  |                                  |                                                  |
| \$6,225,779,640 <sup>a)</sup> Taxable Valuation -WH CO. SRB \$6,214,899,061  Taxable Valuation - WH CO. FM&LR \$6,202,488,041 <sup>b)</sup> |             | 010<br>General | 020<br>Special Road<br>and<br>Road & Bridge |             |     | 030<br>Farm-to-Market<br>and<br>Lateral Road |                                          |     | 063<br>Debt<br>Service |    | 033<br>Child Abuse<br>Prevention | 034<br>County and<br>District Cour<br>Technology |
| Collection Rate: 98% Tax Rates:                                                                                                             | Total       |                | SRB                                         | \$ 0.03930  |     |                                              |                                          |     |                        | +  |                                  |                                                  |
|                                                                                                                                             | \$0.35239   | \$ 0.23497     |                                             | \$ 0.04152  |     | \$ (                                         | 0.03660                                  |     | s -                    |    |                                  |                                                  |
|                                                                                                                                             |             |                |                                             | \$ 0.08082  |     |                                              |                                          |     |                        |    |                                  |                                                  |
| ESTIMATED FUND BALANCES                                                                                                                     | S, Jan. 1 S | 8,143,395      | \$                                          | 1,759,110   | S   | 5                                            | 78,270                                   | S   | 0                      | \$ | 1,937 S                          | 12,178                                           |
| REVENUES:                                                                                                                                   |             |                |                                             |             |     |                                              |                                          |     |                        |    |                                  |                                                  |
| Current Property Taxes                                                                                                                      |             | 14,336,140     |                                             | 4,926,851   |     | 2,2                                          | 224,708                                  |     | 0                      |    | 0                                | 0                                                |
| Delinquent Property Taxes                                                                                                                   |             | 286,723        |                                             | 98,537      |     |                                              | 44,494                                   |     | 0                      |    | 0                                | 0                                                |
| PILOT Tax                                                                                                                                   |             | 800,149        |                                             | 275,218     |     | 1                                            | 24,633                                   |     | 0                      |    | 0                                | 0                                                |
| County Sales Taxes                                                                                                                          |             | 5,000,000      |                                             | 0           |     |                                              | 0                                        |     | 0                      |    | 0                                | 0                                                |
| Mixed Drink Taxes                                                                                                                           |             | 58,000         |                                             | 0           |     |                                              | 0                                        |     | 0                      |    | 0                                | 0                                                |
| Penalty/Interest on Prop. Taxes                                                                                                             |             | 243,715        |                                             | 83,756      |     |                                              | 37,820                                   |     | 0                      |    | 0                                | 0                                                |
| Licenses and Permits                                                                                                                        |             | 125,000        |                                             | 805,000     |     |                                              | 0                                        |     | 0                      |    | 0                                | 0                                                |
| Intergovernmental                                                                                                                           |             | 1,132,964      |                                             | 0           |     |                                              | 0                                        |     | 0                      |    | 0                                | 0                                                |
| Charges for Services                                                                                                                        |             | 907,075        |                                             | 130,000     |     |                                              | 0                                        |     | 0                      |    | 0                                | 1,050                                            |
| Fines and Forfeitures                                                                                                                       |             | 583,500        |                                             | 160,000     |     |                                              | 0                                        |     | 0                      |    | 0                                | 0                                                |
| Interest                                                                                                                                    |             | 700,000        |                                             | 200,000     |     |                                              | 55,000                                   |     | 0                      |    | 15                               | 150                                              |
| Solid Waste                                                                                                                                 |             | 0              |                                             | 145,000     |     |                                              | 0                                        |     | 0                      |    | 0                                | 0                                                |
| Miscellaneous                                                                                                                               |             | 201,500        |                                             | 94,200      |     |                                              | 0                                        |     | 0                      |    | 0                                | 0                                                |
| TOTAL REVENUES                                                                                                                              |             | 24,374,765     |                                             | 6,918,562   |     | 2,4                                          | 86,655                                   | _   | 0                      | _  | 15                               | 1,200                                            |
| APPROPRIATIONS:                                                                                                                             |             | + 4 4 4        |                                             |             |     | True.                                        |                                          |     |                        |    |                                  |                                                  |
| Salaries and Wages                                                                                                                          |             | 11,912,109     |                                             | 2,598,307   |     | 9                                            | 30,724                                   |     | 0                      |    | 0                                | 0                                                |
| Employee Benefits                                                                                                                           |             | 5,615,308      |                                             | 1,287,570   |     |                                              | 57,578                                   |     | 0                      |    | 0                                | 0                                                |
| Supplies                                                                                                                                    |             | 1,106,232      |                                             | 2,455,950   |     |                                              | 25,193                                   |     | 0                      |    | 0                                | 2,700                                            |
| Services and Charges                                                                                                                        |             | 5,495,260      |                                             | 1,299,779   |     |                                              | 65,254                                   |     | 0                      |    | 0                                | 0                                                |
| Capital Outlay                                                                                                                              |             | 384,900        |                                             | 1,200,000   |     |                                              | 00,000                                   |     | 0                      |    | 0                                | 0                                                |
| TOTAL APPROPRIATIONS                                                                                                                        |             | 24,513,809     | _                                           | 8,841,606   |     |                                              | 78,749                                   | _   | 0                      | -  | 0                                | 2,700                                            |
| Excess (deficiency) of Revenues                                                                                                             |             |                |                                             |             |     |                                              |                                          |     |                        |    |                                  |                                                  |
| over (under) Appropriations                                                                                                                 |             | (139,044)      |                                             | (1,923,044) |     | (2                                           | 92,094)                                  |     | 0                      |    | 15                               | (1,500)                                          |
| OTHER FINANCING SOURCES                                                                                                                     | S (USES):   |                | 141                                         | (1,22,117)  |     |                                              | J. J |     | a in                   | ħ  |                                  | (1,500)                                          |
| Transfers in                                                                                                                                | o (codo).   | 0              |                                             | 1,952,000   | (c) |                                              | 0                                        | (c) | 0                      |    | 0                                | 0                                                |
| Transfers out                                                                                                                               |             | (1,952,000)    | (c)                                         | 1,552,000   |     |                                              | 0                                        |     | 0                      |    | 0                                | 0                                                |
| Sale of Capital Assets <sup>(d)</sup>                                                                                                       |             | (1,552,000)    |                                             | 0           |     |                                              | 0                                        |     | 0                      |    | 0                                | 0                                                |
| TOTAL OTHER FINANCING                                                                                                                       |             |                |                                             |             |     |                                              |                                          |     | E TE HALL              |    |                                  |                                                  |
| SOURCES (USES)                                                                                                                              | ,           | (1,952,000)    | THE REAL PROPERTY.                          | 1,952,000   |     |                                              | 0                                        | -   | 0                      | -  | 0                                | 0                                                |
| SOUNCES (USES)                                                                                                                              |             | (1,752,000)    | _                                           | 1,752,000   | -   |                                              | U                                        | -   | 0                      | -  |                                  | 0                                                |
| Net change in fund balances                                                                                                                 |             | (2,091,044)    |                                             | 28,956      |     | (2                                           | 92,094)                                  |     | 0                      |    | 15                               | (1,500)                                          |
| ESTIMATED FUND BALANCES                                                                                                                     |             |                | s                                           | 1,788,066   |     |                                              | 86,176                                   |     |                        | S  |                                  |                                                  |